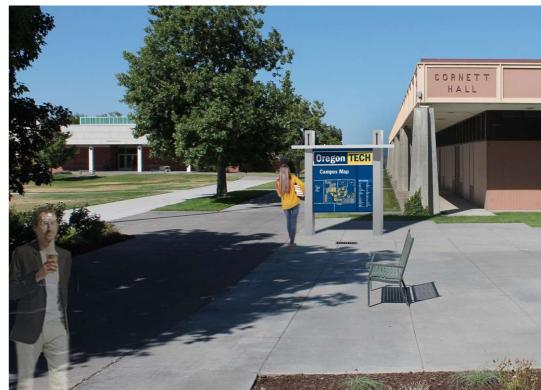

#### Near Cornett Hall

**Location 4, Near Cornett Hall** 

- n 9 feet overall height to top of aluminum posts
- n Internally illuminated with LED lamps. Powered by roof-mounted solar panels
- n Self adhesive map and directory print is mounted onto acrylic diffusion backer
- n Directory is a separate digital, removeable print
- n Roof is supported with black powdercoated steel rods and fasteners
- n This location is double-sided
- n Verify location on site