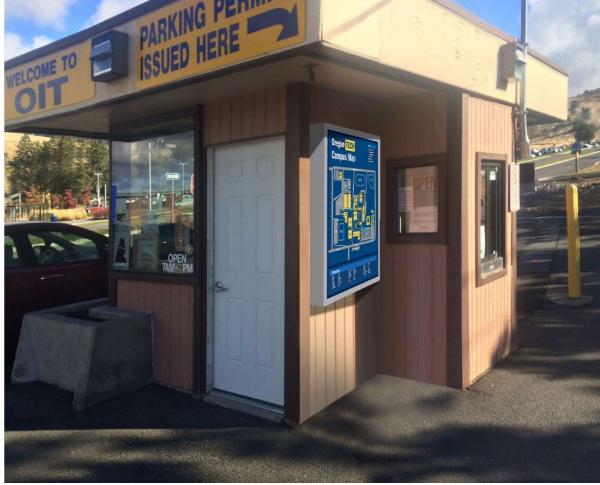

### Parking Permit Booth

48"

- n Aluminum Frame mounts to existing wall
- n Verify exact dimensions prior to fabrication
- n Sign face is backlit digital print, mounted to diffusion acrylic
- n LED internal illumination
- n Hard wired to circuits within the Parking Permit building