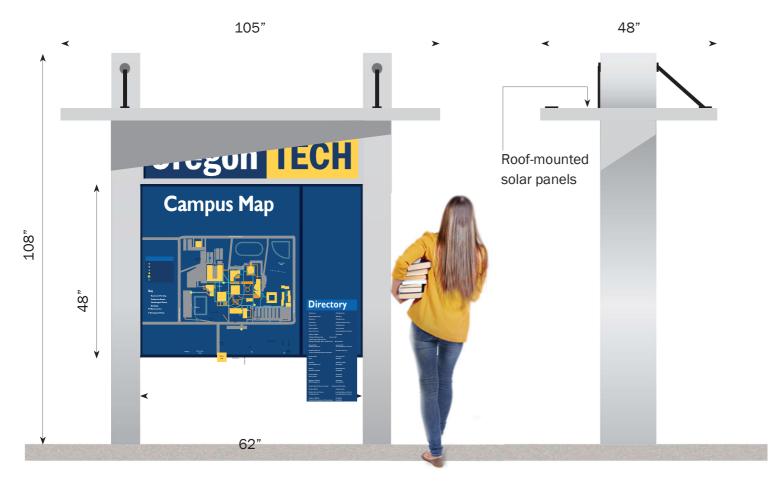

#### Near Snell Hall

**Location 3, Near Snell Hall** 

Location 3, near Snell Hall

**Side Elevation** 

- n 9 feet overall height to top of aluminum posts
- n Internally illuminated with LED lamps. Powered by roof-mounted solar panels
- n Self adhesive map and directory print is mounted onto acrylic diffusion backer
- n Directory is a separate digital, removeable print
- n Roof is supported with black powdercoated steel rods and fasteners
- n This location is double-sided

#### Near Cornett Hall

**Location 4, Near Cornett Hall** 

- n 9 feet overall height to top of aluminum posts
- n Internally illuminated with LED lamps. Powered by roof-mounted solar panels
- n Self adhesive map and directory print is mounted onto acrylic diffusion backer
- n Directory is a separate digital, removeable print
- n Roof is supported with black powdercoated steel rods and fasteners
- n This location is double-sided
- n Verify location on site