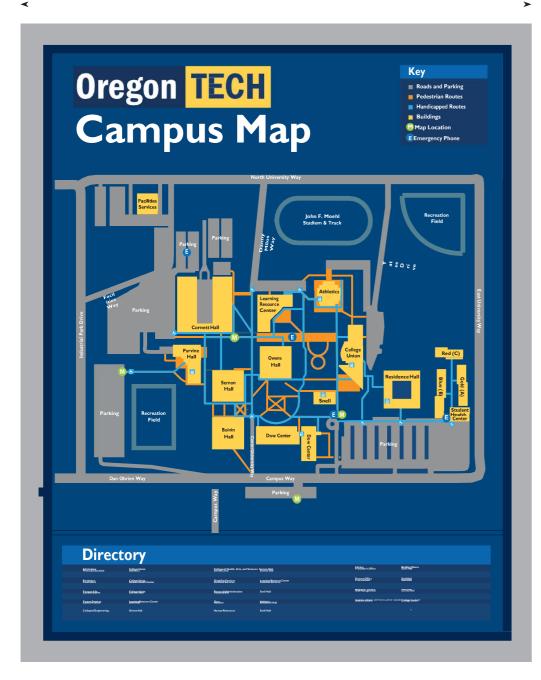

### Near Lot E Parking

Oregon **TECH** Campus Map **Directory** 48, 77" (Verify)

- n Use existing steel frame and posts
- n Prep, sand and prime & paint existing frame
- n Paint posts to match Pantone 429 Grey
- n Sign face is opaque digital print, mounted to Dibond
- n Reverse sign face is dark blue vinyl, with laminate
- n Remove existing sign panel
- n Verify exact dimensions prior to fabrication
- n 120V power is available at the site
- n Four existing metal tabs may be removed, or used to mount the sign panel

#### Location 1, near Lot E