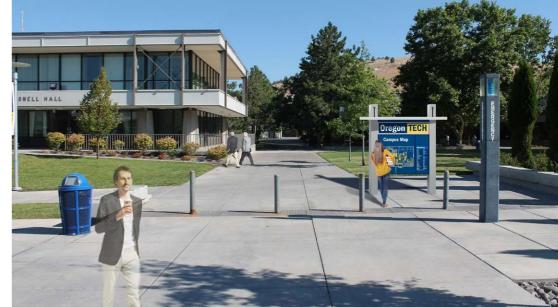

#### Near Snell Hall

**Location 3, Near Snell Hall** 

Location 3, near Snell Hall

**Side Elevation** 

- n 9 feet overall height to top of aluminum posts
- n Internally illuminated with LED lamps. Powered by roof-mounted solar panels
- n Self adhesive map and directory print is mounted onto acrylic diffusion backer
- n Directory is a separate digital, removeable print
- n Roof is supported with black powdercoated steel rods and fasteners
- n This location is double-sided