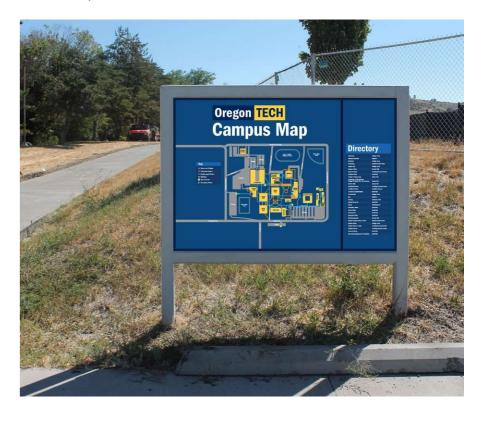

### Near Lot E Parking

Oregon **TECH** Campus Map **Directory** 48, 77" (Verify)

- n Use existing steel frame and posts
- n Prep, sand and prime & paint existing frame
- n Paint posts to match Pantone 429 Grey
- n Sign face is opaque digital print, mounted to Dibond
- n Reverse sign face is dark blue vinyl, with laminate
- n Remove existing sign panel
- n Verify exact dimensions prior to fabrication
- n 120V power is available at the site
- n Four existing metal tabs may be removed, or used to mount the sign panel

#### Location 1, near Lot E