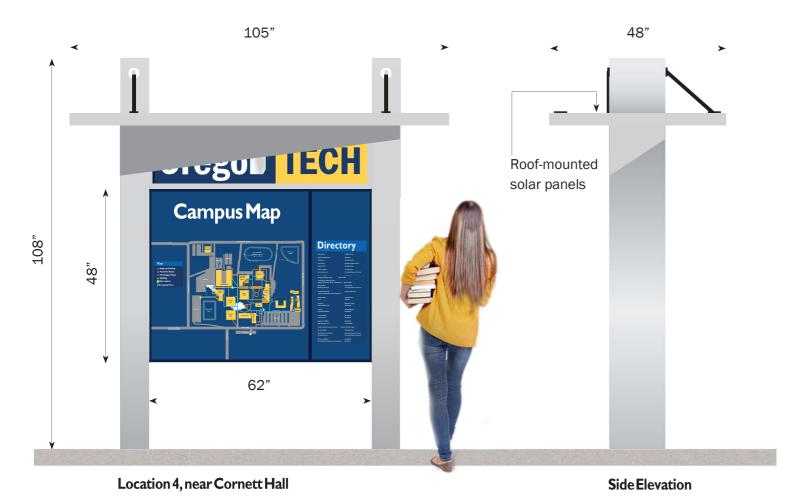

#### Near Cornett Hall

**Location 4, Near Cornett Hall** 

- n 9 feet overall height to top of aluminum posts
- n Internally illuminated with LED lamps. Powered by roof-mounted solar panels
- n Self adhesive map and directory print is mounted onto acrylic diffusion backer
- n Directory is a separate digital, removeable print
- n Roof is supported with black powdercoated steel rods and fasteners
- n This location is double-sided
- n Verify location on site