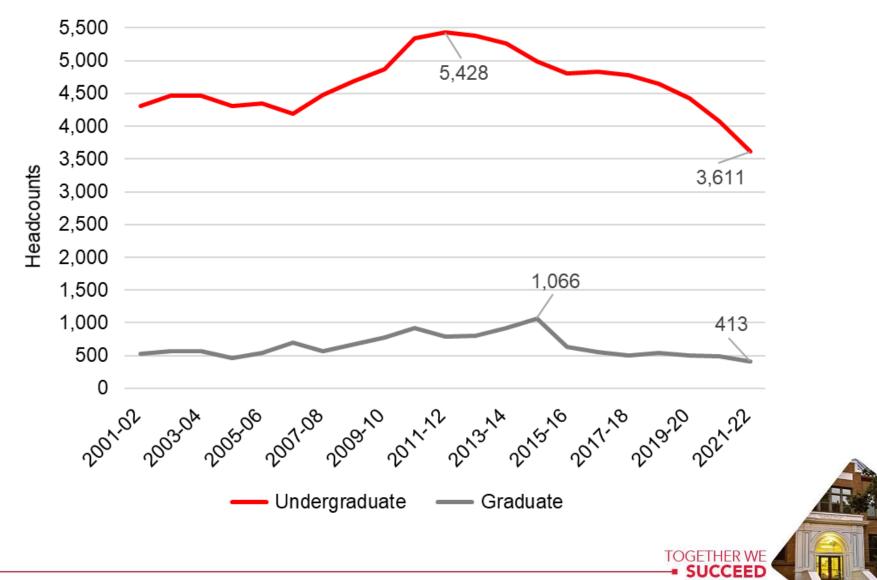

### **HISTORICAL ENROLLMENT**

## **FY22 EDUCATION & GENERAL FUND BUDGET**

Revenue - \$66.478M

- Enrollment Fees \$32.272M
  - Built on a 10% enrollment decline with 6% attrition between terms
  - Includes \$2.244M of online course fee revenue (40% online for fall, 25% for winter and spring)
  - \$5.5M of fee remissions
- Government Resources & Allocations \$30.984M
  - Determined from the Student Success & Completion Model (details later)
- Other Revenues \$3.222M
  - Gifts Grants & Contracts
  - Investment
  - Sales & Services
  - Other Revenues