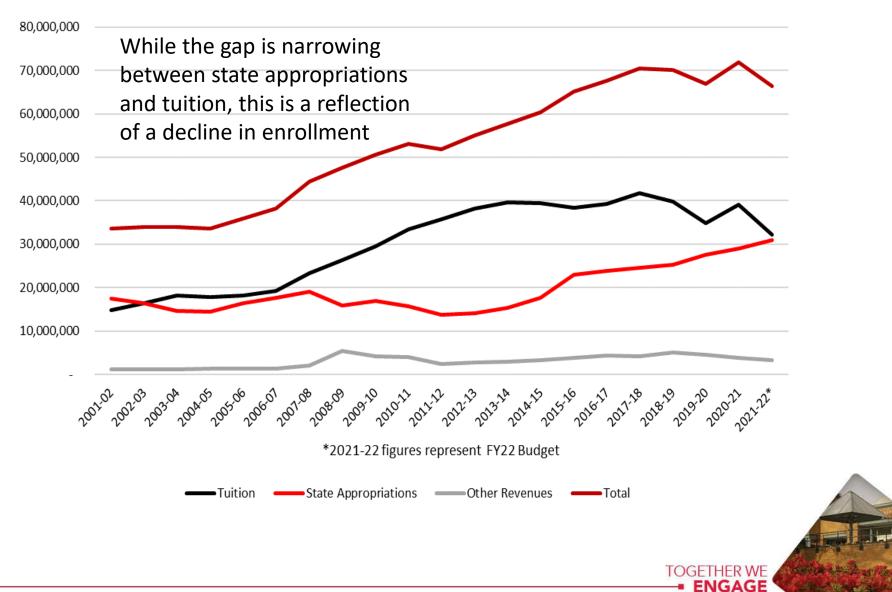

### **HISTORICAL E&G REVENUES**

## **FY22 EDUCATION & GENERAL FUND BUDGET**

Revenue - \$66.478M

- Enrollment Fees \$32.272M
  - Built on a 10% enrollment decline with 6% attrition between terms
  - Includes \$2.244M of online course fee revenue (40% online for fall, 25% for winter and spring)
  - \$5.5M of fee remissions
- Government Resources & Allocations \$30.984M
  - Determined from the Student Success & Completion Model (details later)
- Other Revenues \$3.222M
  - Gifts Grants & Contracts
  - Investment
  - Sales & Services
  - Other Revenues