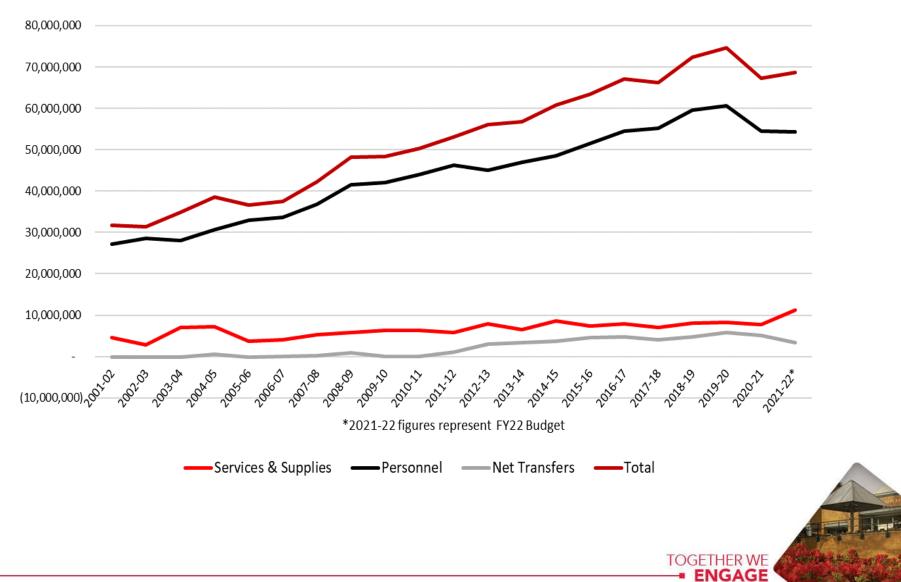

### **HISTORICAL E&G EXPENSES**

## **FY22 EDUCATION & GENERAL FUND BUDGET**

Expenses - \$67.477M

- Personnel \$57.246M
  - Additional positions in hopes to boost enrollment three new Admissions positions, partnership director in Academic Affairs, Financial Aid Counselor, DEI office, Business program professional advisor, etc.
  - Does not include any pay adjustments that have/will be made (SEIU, WOUFT, unclass) - estimated \$1.155M
- Services & Supplies \$10.022M
  - Additional investments in EAB (strengthen enrollment in graduate programs and WOU:Salem), RNL (assist Financial Aid processes), Freedom Center

Net Transfers - \$3.317M

• Athletics & Child Development Center subsidies