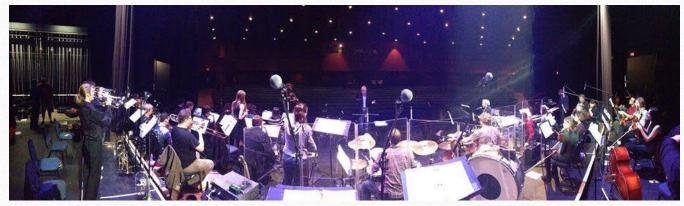

## CAD 936 Symphony/Wind Ensembles

Western Oregon Symphony, Western Oregon Winds, WOU Percussion Ensemble

Sheet music, instruments, instrument maintenance

Auxiliary musicians

Pep band equipment

Concerto competition

Travel for regional performances and conferences

WOU Symphony/Wind Ensemble

WOU Pep Band

WOU Symphony/Wind Ensemble