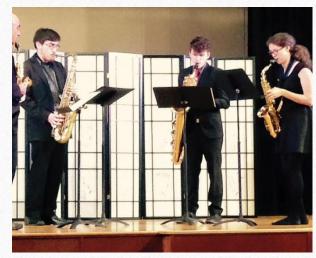

#### CAD 941 Instrumental Chamber Ensembles

WOU Early Music Ensemble, WOU Saxophone Quartet, WOU Brass Quintet, Smaller Instrumental Ensembles: Brass Quintet, Trumpet Ensemble, Piano Trio, String Quartet, Flute Choir, Woodwind Quintet, Clarinet Choir, Saxophone Quartet, Horn Quartet

**Auxiliary Musicians** 

Travel for regional performances

WOU Early Music Ensemble

Saxophone Quartet

WOU Early Music Ensemble