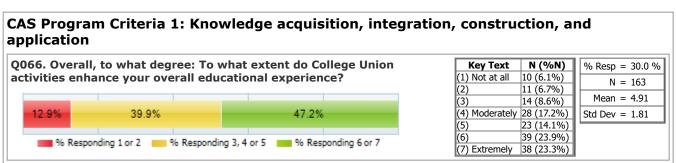

This report aids you in reporting assessment information grouped by your professional or accreditation standards. Please choose the standard and your assessment results will be reported by criteria.

Order: 49766 > 2021-22 ACUI/Benchworks College Union/Student Center Assessment

Population: Western Oregon University > All Respondents (no filter selected) (543 responses)











Show up to 25 ✓ Critera per Report Page

Report Page 1 of 1

## back to top

Report: Accreditation / Standards Report Generated: 3/29/2022 11:31 AM ACUI/Benchworks College Union/Student Center Assessment

(Order: 49766)

Population: Western Oregon University > All Respondents (no

filter selected)

Skyfactor © Copyright 2022, May not be reproduced without permission