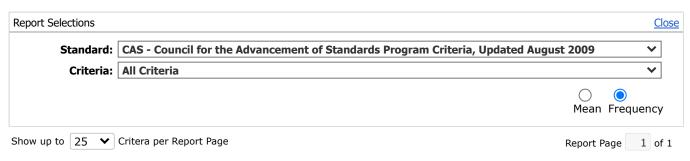

This report aids you in reporting assessment information grouped by your professional or accreditation standards. Please choose the standard and your assessment results will be reported by criteria.

Order: 49766 > 2021-22 ACUI/Benchworks College Union/Student Center Assessment

Population: Western Oregon University > All Respondents (no filter selected) (543 responses)

Show up to 25 ✓ Critera per Report Page

Report Page 1 of 1