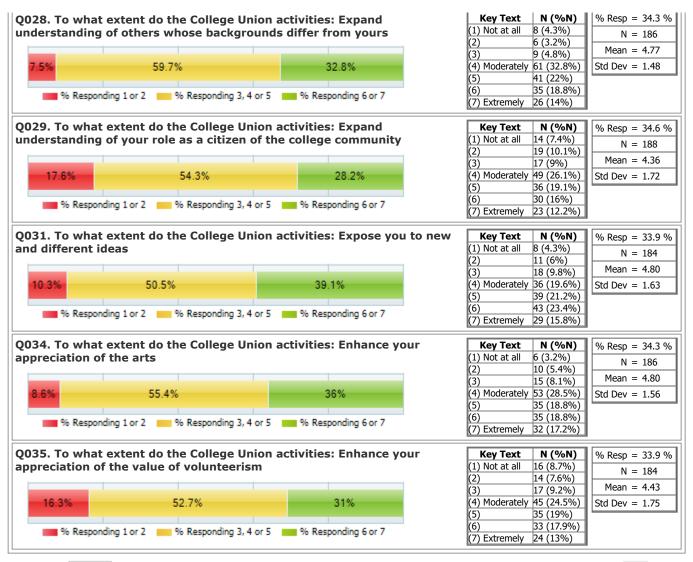

## back to top

Report: Accreditation / Standards Report Generated: 3/29/2022 11:31 AM ACUI/Benchworks College Union/Student Center Assessment

(Order: 49766)

Population: Western Oregon University > All Respondents (no