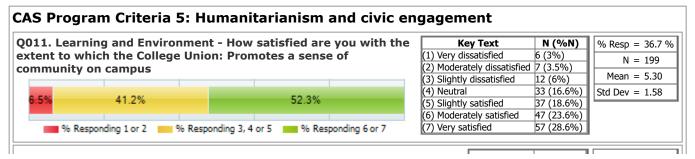

This report aids you in reporting assessment information grouped by your professional or accreditation standards. Please choose the standard and your assessment results will be reported by criteria.

Order: 49766 > 2021-22 ACUI/Benchworks College Union/Student Center Assessment

Population: Western Oregon University > All Respondents (no filter selected) (543 responses)











Show up to 25 ✓ Critera per Report Page

Report Page 1 of 1

## back to top

Report: Accreditation / Standards Report Generated: 3/29/2022 11:31 AM ACUI/Benchworks College Union/Student Center Assessment

(Order: 49766)

Population: Western Oregon University > All Respondents (no

filter selected)

Skyfactor © Copyright 2022, May not be reproduced without permission