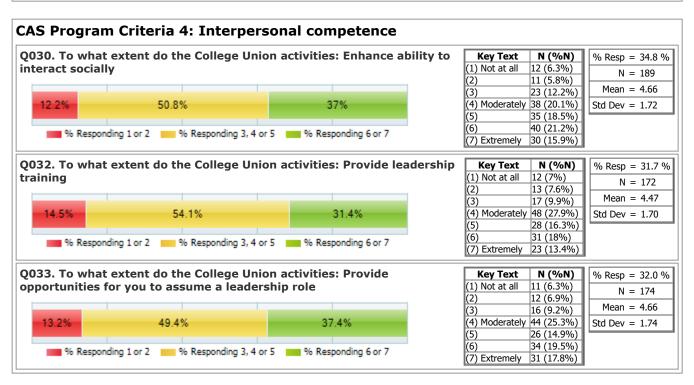

This report aids you in reporting assessment information grouped by your professional or accreditation standards. Please choose the standard and your assessment results will be reported by criteria.

Order: 49766 > 2021-22 ACUI/Benchworks College Union/Student Center Assessment

Population: Western Oregon University > All Respondents (no filter selected) (543 responses)











Show up to 25 ✓ Critera per Report Page

Report Page 1 of 1

## back to top

Report: Accreditation / Standards Report Generated: 3/29/2022 11:31 AM ACUI/Benchworks College Union/Student Center Assessment

(Order: 49766)

Population: Western Oregon University > All Respondents (no

filter selected)

Skyfactor © Copyright 2022, May not be reproduced without permission