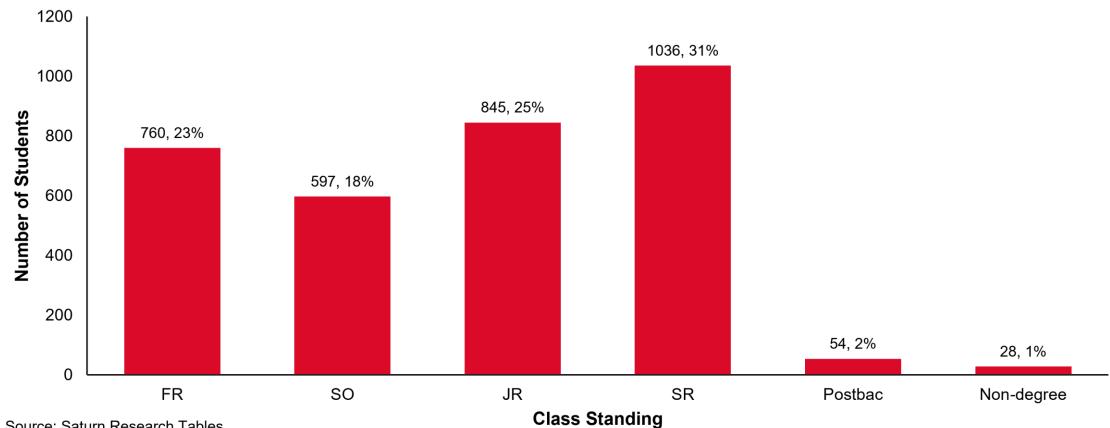

## Undergraduates by Class Standing Fall 2022, 4th Week

Source: Saturn Research Tables
Data provided by WOU Institutional Research