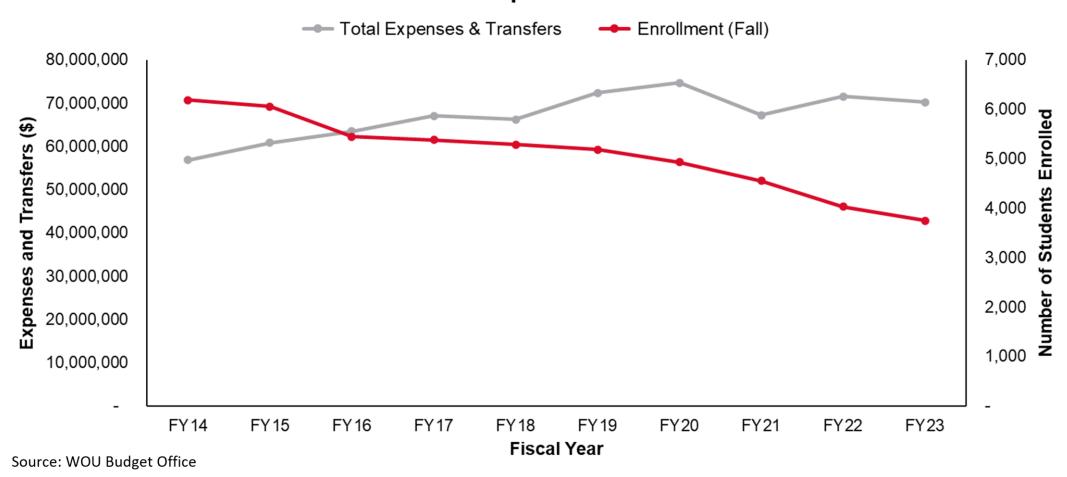

# Western Oregon UNIVERSITY

Fall 2022, 4<sup>th</sup> Week Student Profile 3,320 Undergraduates



Sources: IPEDS, Saturn Research Tables, IPEDS Data provided by WOU Institutional Research

#### Latiné Students (%)



Source: Saturn Research Tables
Data provided by WOU Institutional Research



#### **Four-Year Graduation Rates**



Data provided by WOU Institutional Research



#### **Six-Year Graduation Rates**



Source: SCARF and Saturn Research Tables Data provided by WOU Institutional Research



## Undergraduates by Class Standing Fall 2022, 4th Week



Source: Saturn Research Tables
Data provided by WOU Institutional Research

#### **Enrollment vs Expenses and Transfers**





#### **WOU Retention Rates**

**—**Cohort **—**Retention



Data provided by WOU Institutional Research



#### **Enrollment - All Students**



Source: Saturn Research Tables
Data provided by WOU Institutional Research



### Race and Ethnicity – Undergrads Fall 2022

| -                              |     |      |
|--------------------------------|-----|------|
| American Indian/Alaskan Native | 1%  | 31   |
| Asian                          | 3%  | 89   |
| Black/African American         | 3%  | 91   |
| Hispanic                       | 24% | 789  |
| Non-Resident                   | 1%  | 41   |
| Pacific Islander               | 1%  | 48   |
| Two or More Races              | 6%  | 200  |
| Unknown/Did Not Respond        | 3%  | 97   |
| White                          | 58% | 1934