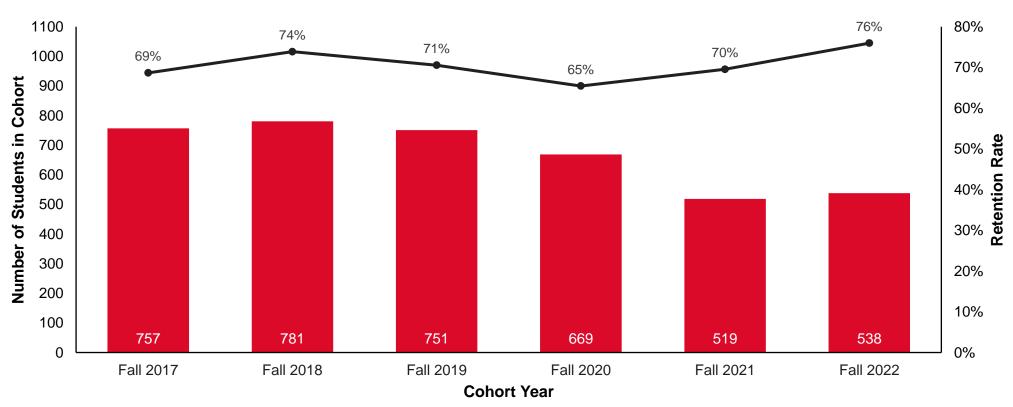

#### **WOU Retention Rates**

**—**Cohort **—**Retention

Data provided by WOU Institutional Research