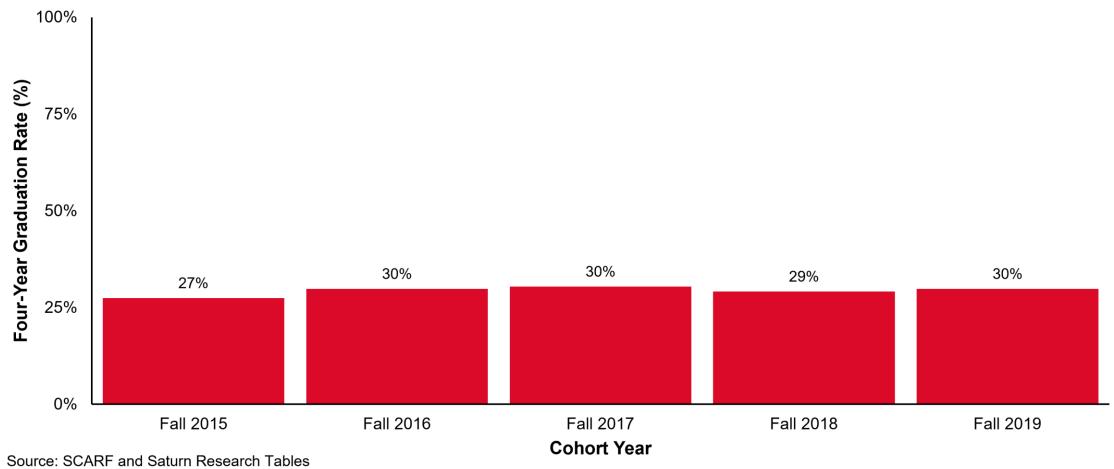

#### **Four-Year Graduation Rates**

Data provided by WOU Institutional Research