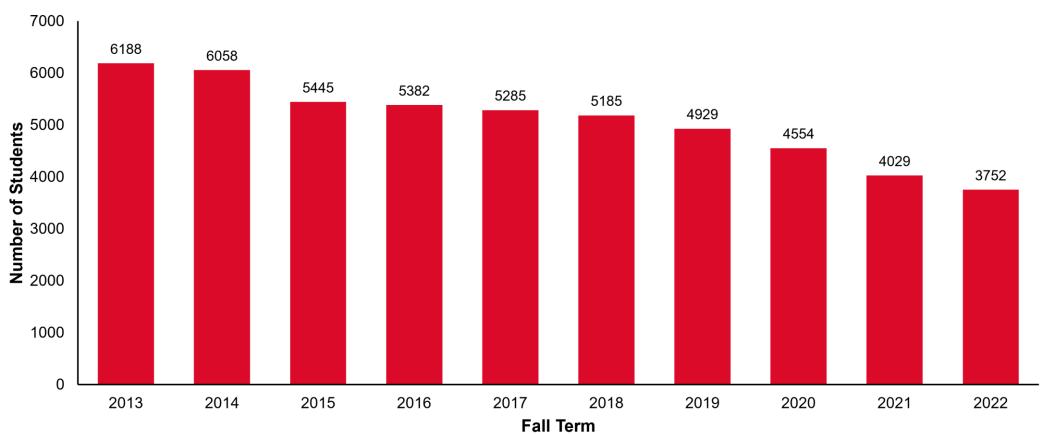

#### **Enrollment - All Students**

Source: Saturn Research Tables
Data provided by WOU Institutional Research