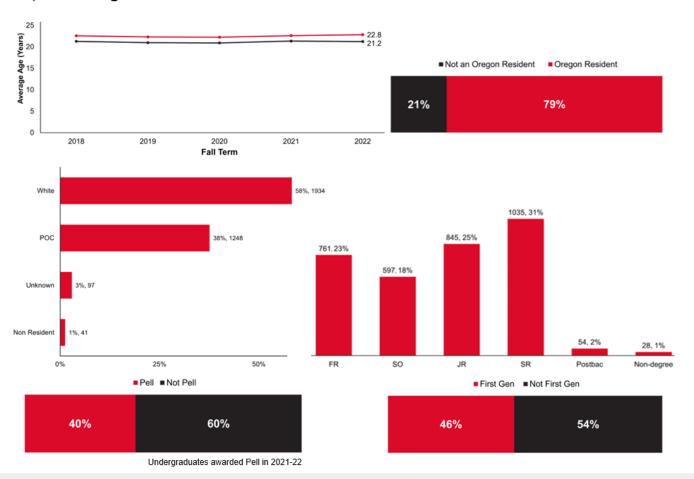

# Western Oregon UNIVERSITY

Fall 2022, 4<sup>th</sup> Week Student Profile 3,320 Undergraduates

Sources: IPEDS, Saturn Research Tables, IPEDS Data provided by WOU Institutional Research

### Race and Ethnicity – Undergrads Fall 2022

| -                              |     |      |
|--------------------------------|-----|------|
| American Indian/Alaskan Native | 1%  | 31   |
| Asian                          | 3%  | 89   |
| Black/African American         | 3%  | 91   |
| Hispanic                       | 24% | 789  |
| Non-Resident                   | 1%  | 41   |
| Pacific Islander               | 1%  | 48   |
| Two or More Races              | 6%  | 200  |
| Unknown/Did Not Respond        | 3%  | 97   |
| White                          | 58% | 1934 |