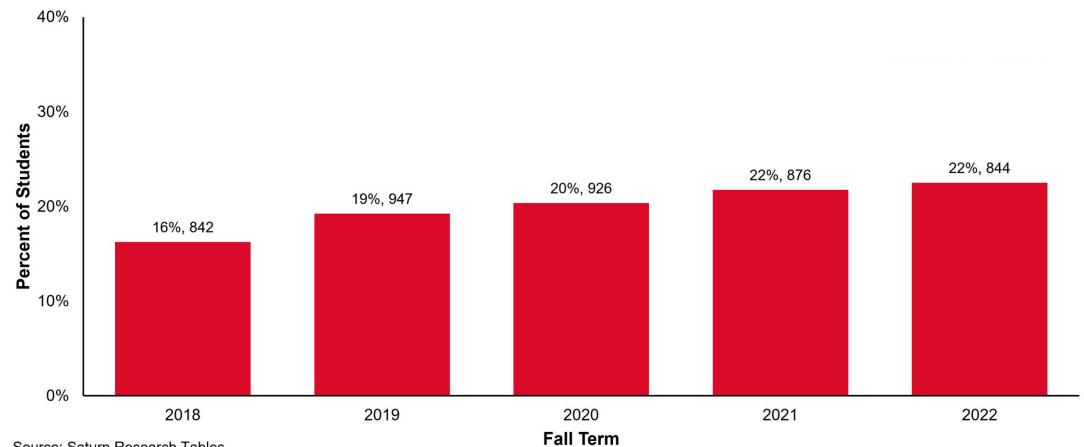

#### Latiné Students (%)

Source: Saturn Research Tables
Data provided by WOU Institutional Research