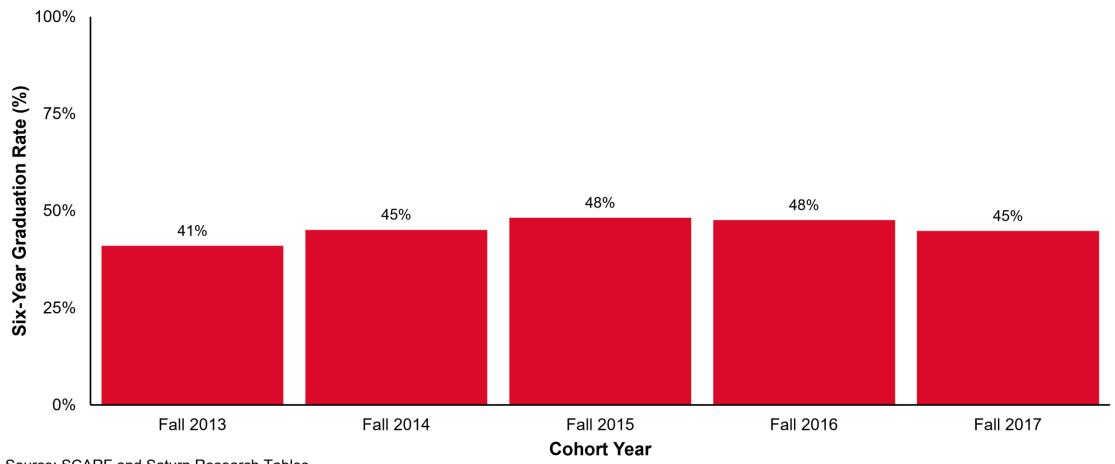

#### **Six-Year Graduation Rates**

Source: SCARF and Saturn Research Tables Data provided by WOU Institutional Research