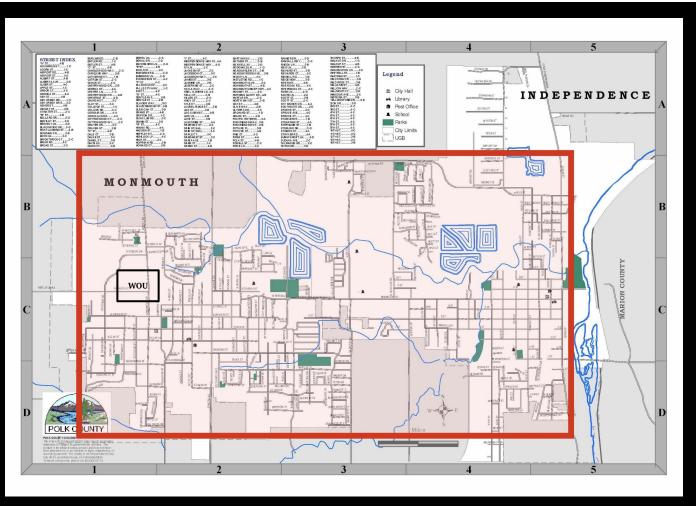

#### Service Area

Service area is limited to Monmouth, OR and Independence, OR

### Service Area: Monmouth/Independence