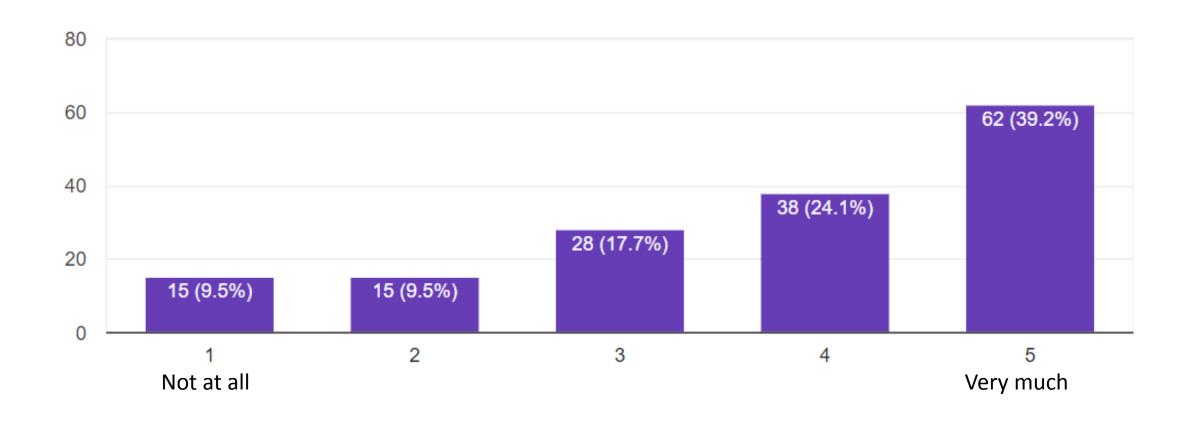

### Do you think multilingual signs would make the campus look more welcoming to visitors?