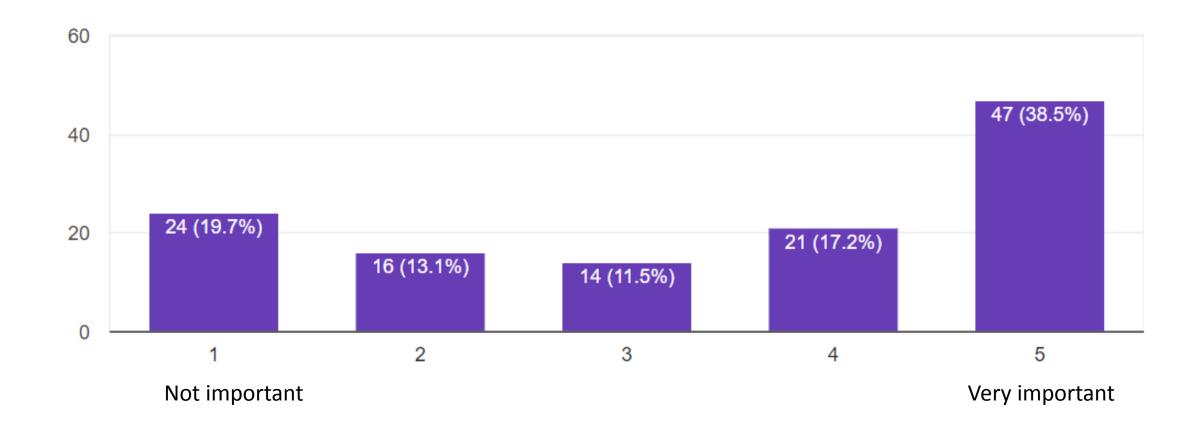

#### How important are the non-English languages you use to your identity or worldview?