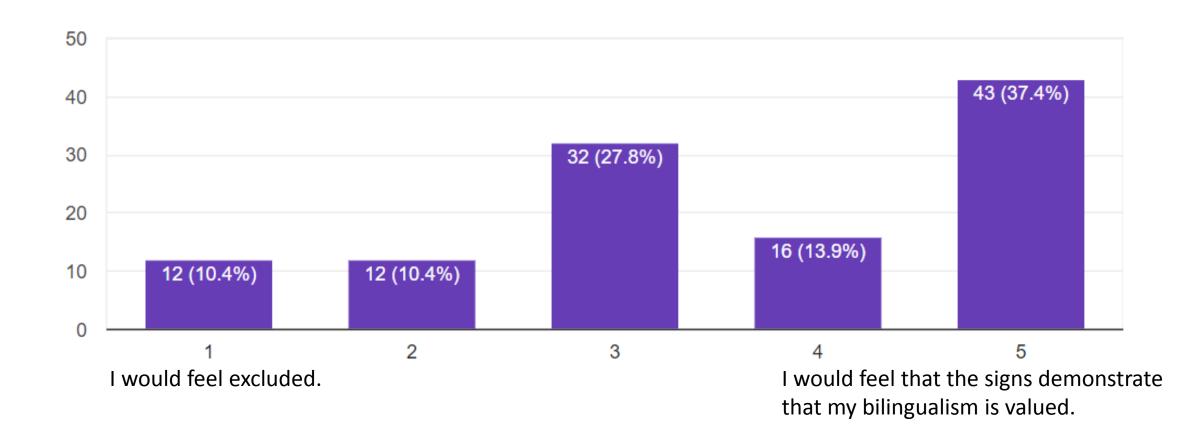

#### Do you think multilingual signs would make the campus look like a better reflection of who we are?

Logistics aside, how would you feel, in principle, about adding one or more languages aside from English to some of the signage on campus?