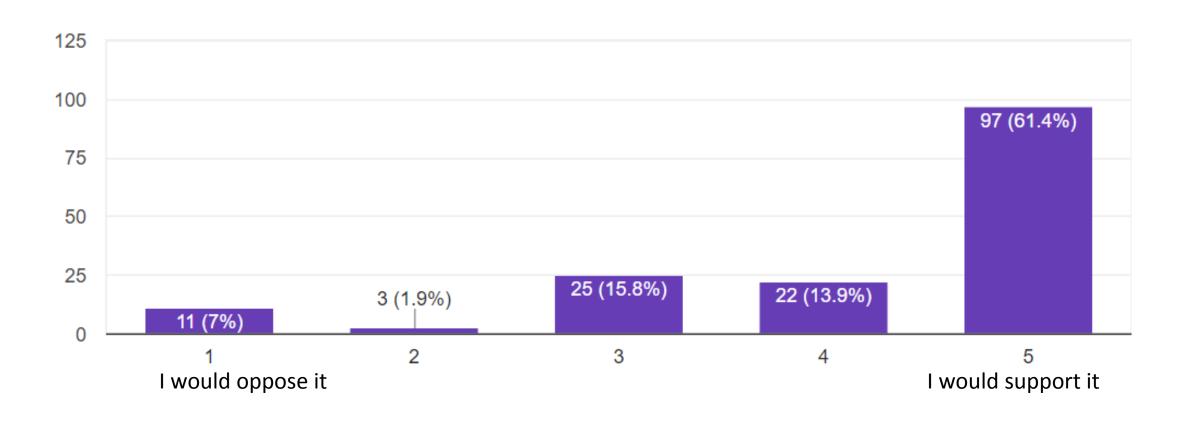

#### Do you think multilingual signs would make the campus look like a better reflection of who we are?

Logistics aside, how would you feel, in principle, about adding one or more languages aside from English to some of the signage on campus?