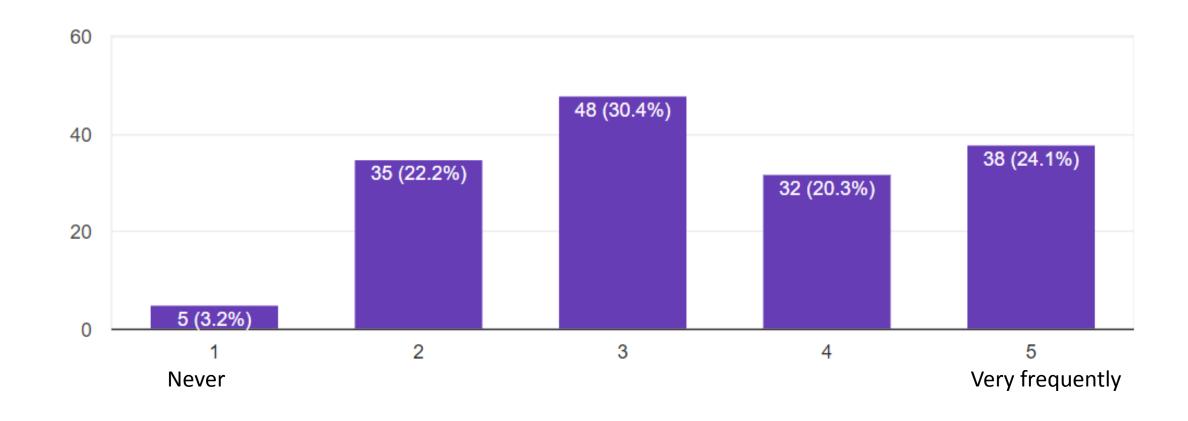

### When you are on campus, how frequently do you hear or see other languages being used?