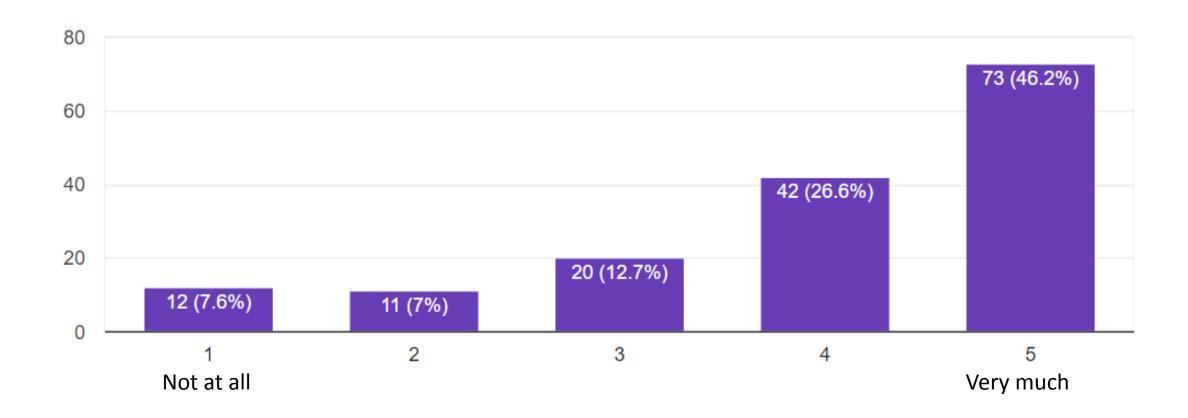

#### Do you think multilingual signs would make the campus look more diverse and inclusive?