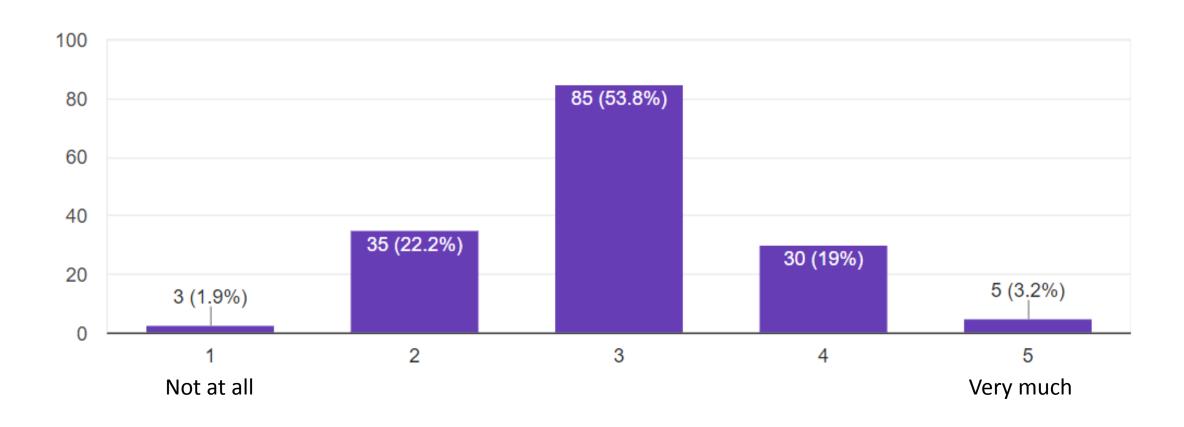

## To what degree do you think WOU community members are bilingual or multilingual?

How much of the visible language written on signs around campus and in buildings do you think is bilingual or multilingual?