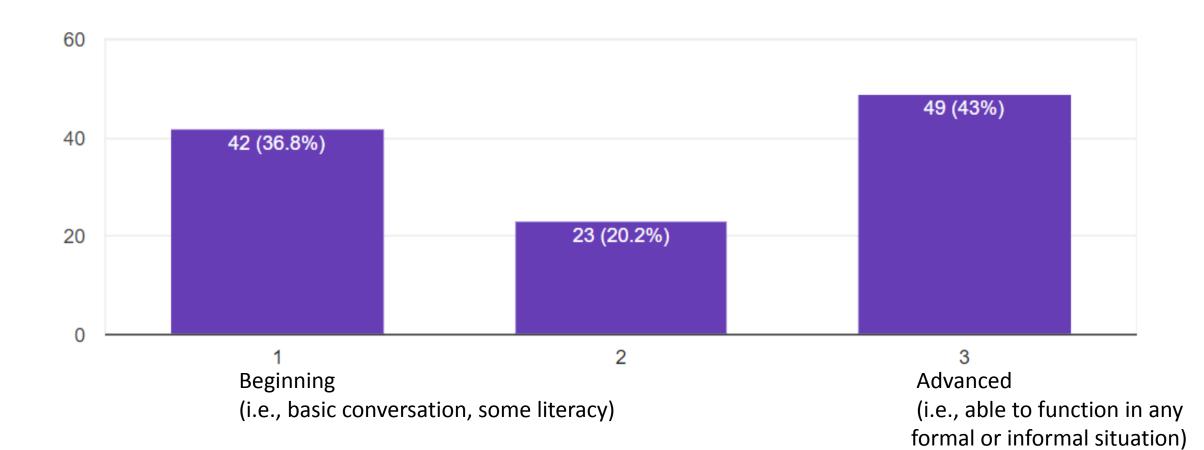

#### If yes, which of these (check any that apply):

Please rate your degree of fluency/proficiency in the non-English language (if more than one, consider the one you are most familiar with).