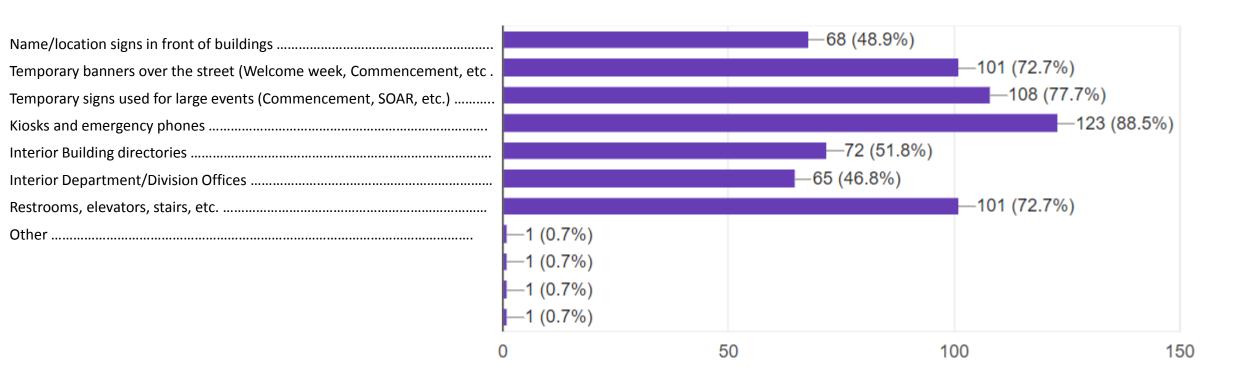

#### If you are in favor of multilingual signs on campus, where would you like to see them? (check as many as you want)