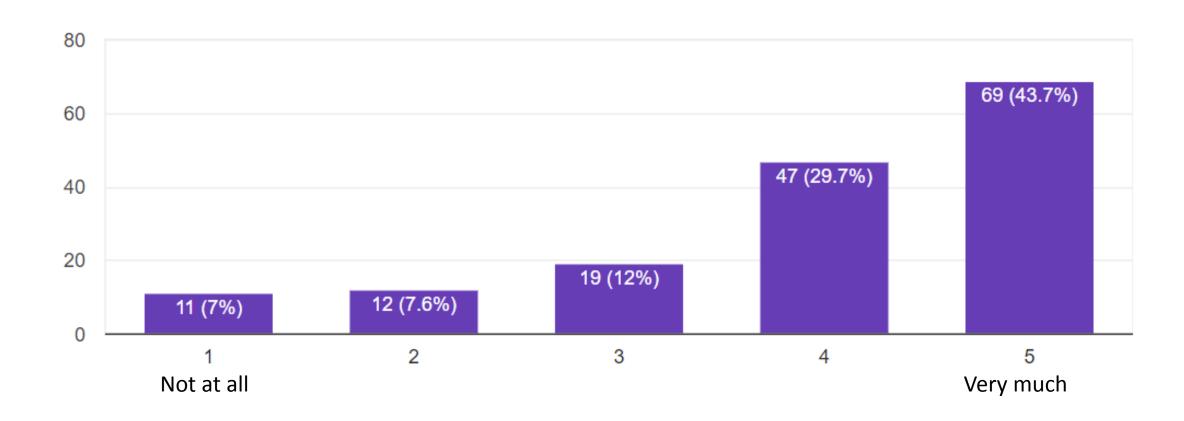

## To what degree do you value bilingualism and/or multilingualism in our society and in individuals?