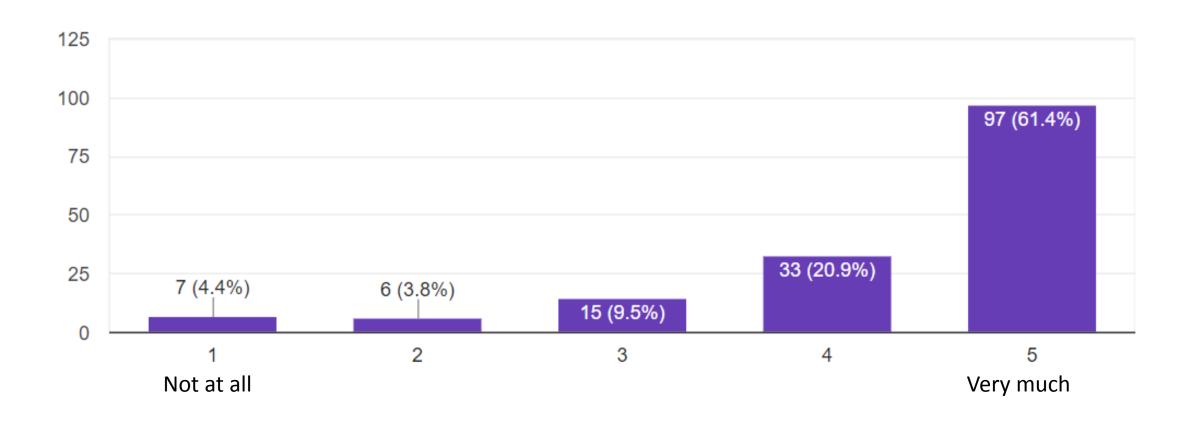

#### How important are the non-English languages you use to your identity or worldview?