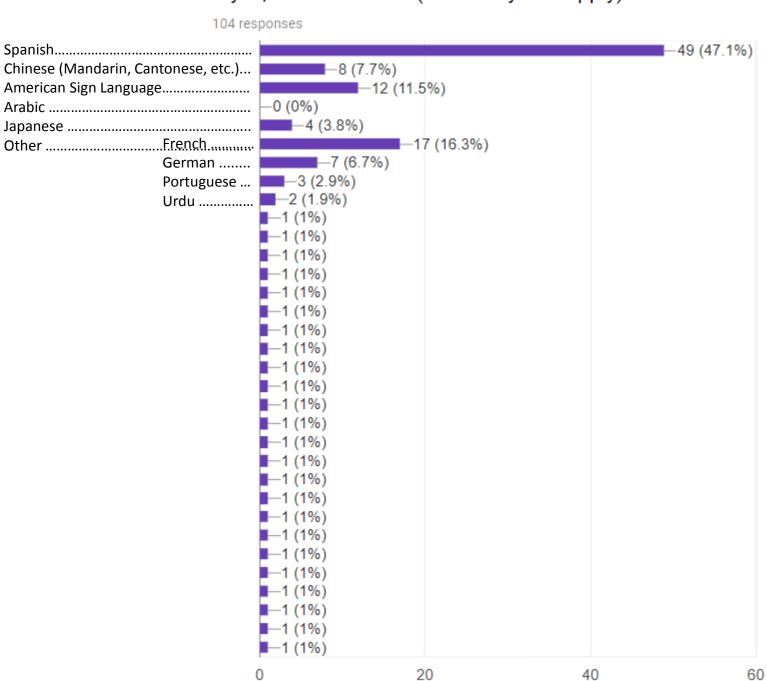

#### If yes, which of these (check any that apply):

Please rate your degree of fluency/proficiency in the non-English language (if more than one, consider the one you are most familiar with).