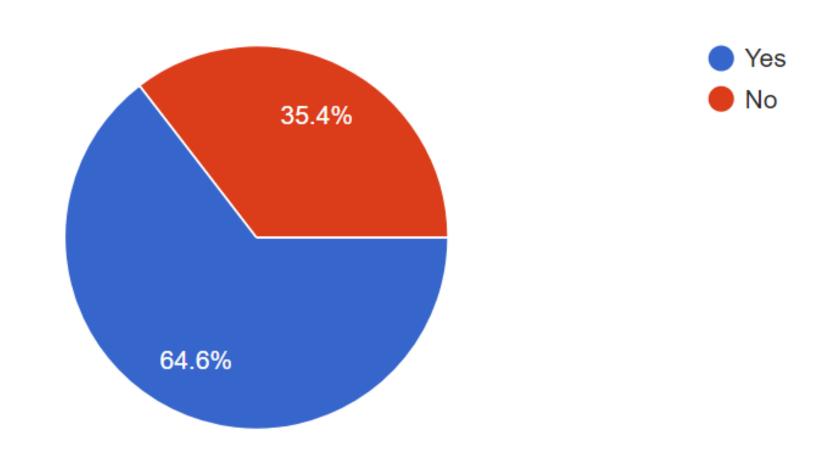

# WOU Survey: The Languages that Surround Us

March 7-18, 2018 158 responses

#### sent to allfacstaff@wou.edu

Multilingual signs on campus? 5-minute survey Dear colleagues,

Please take a few minutes to answer this one-page survey about multilingualism and the possibility of multilingual signs on campus. This is a product of my honor's class, LING 399H: Language in Place, and larger discussions on campus regarding the issue.

https://goo.gl/forms/4dkw1vbGcoDFeWSK2

Thanks, Rob

#### Do you speak, use, or know a language other than English?



#### If yes, which of these (check any that apply):



Please rate your degree of fluency/proficiency in the non-English language (if more than one, consider the one you are most familiar with).



#### How important are the non-English languages you use to your identity or worldview?



## To what degree do you value bilingualism and/or multilingualism in our society and in individuals?



### When you are on campus, how frequently do you hear or see other languages being used?



## To what degree do you think WOU community members are bilingual or multilingual?



How much of the visible language written on signs around campus and in buildings do you think is bilingual or multilingual?



#### Do you think multilingual signs would make the campus look more diverse and inclusive?



##