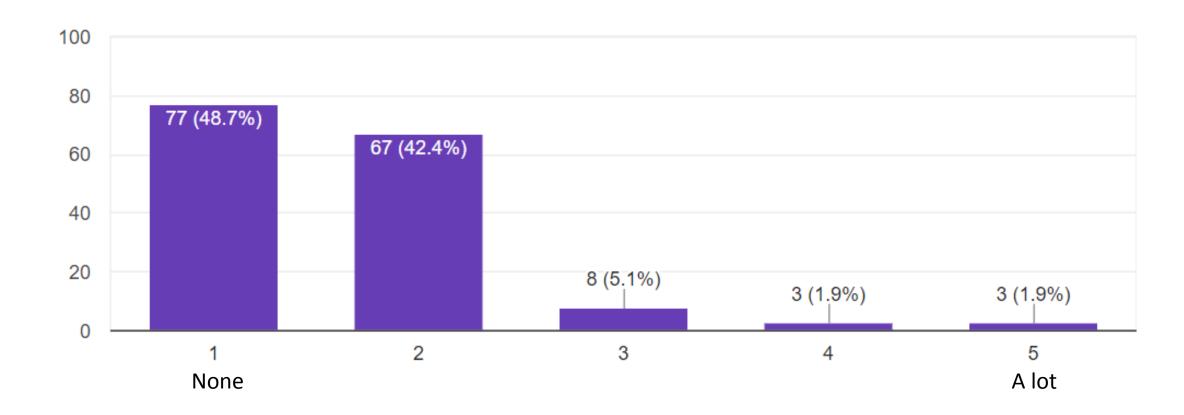

## To what degree do you think WOU community members are bilingual or multilingual?

How much of the visible language written on signs around campus and in buildings do you think is bilingual or multilingual?