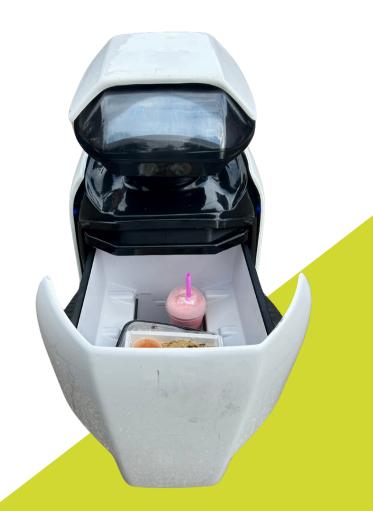

# Within City Limits!

Whether you live on campus or in the Monmouth community at large, our self driving delivery DaxBots have teamed up with Campus Dining to bring our great food to you! Dax is able to deliver coffee and food from any Campus Dining restaurant as well as from participating local restaurants. See dining website for more information!

Online ordering and Delivery services are only available Monday – Friday