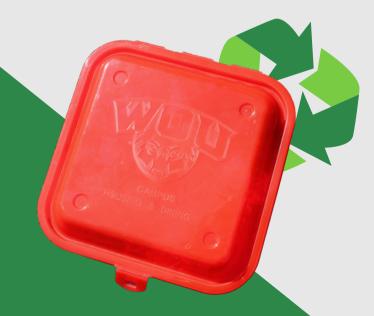

# SUSTAINABLE DINING

Campus Dining has teamed up with University Housing to decrease the impact that their departments have on the environment. Campus Dining follows a Sustainable Dining Program and University Housing has established a comprehensive residence hall recycling program all designed to decrease the carbon footprint of WOU.

Based on the Re-duce, Re-use, Re-cycle premise, the Campus Dining Sustainable Dining initiative is a work in progress. Campus Dining has long been a proponent of Recycling and recycles its cooking oil, plastic, glass, tin, and paper.

Also, Campus Dining strives to support and purchase from local or Oregon vendors to not only support local business, but to support businesses that strive to be sustainable in their own business practices. When possible, these Campus Dining initiatives have decreased transportation costs and have helped to provide the freshest and best products available from ecologically minded vendors.