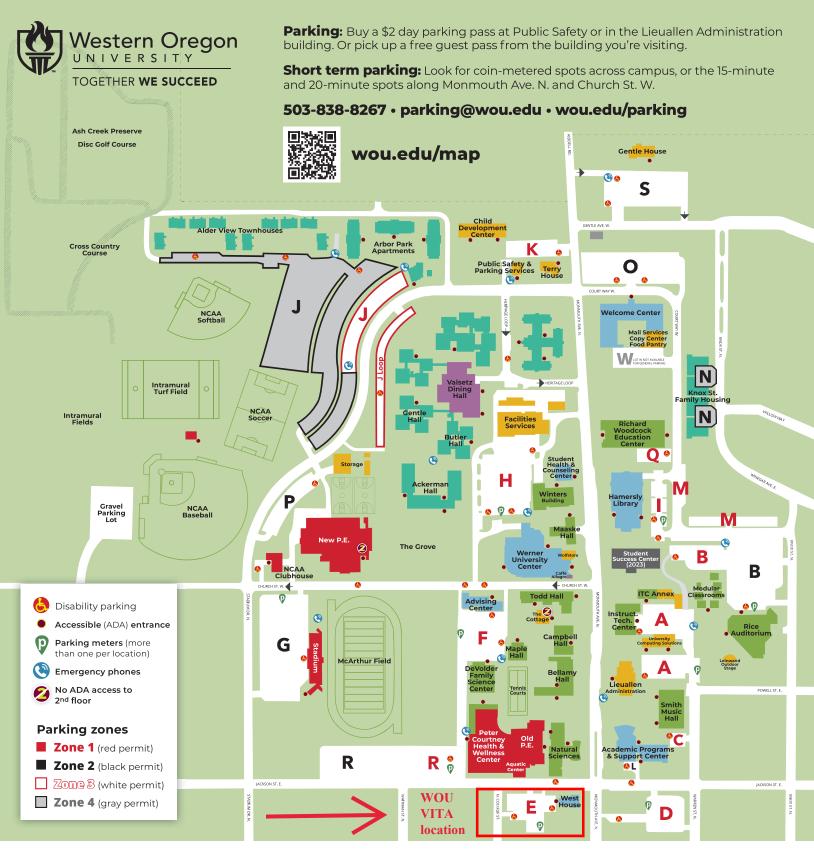

# Athletic facilities

Aquatic Center McArthur Field NCAA Clubhouse New P.E. Old P.E. Peter Courtney Health and Wellness Center

### Classrooms

Bellamy Hall Campbell Hall DeVolder Family Science Center Instructional Technology Center Maple Hall Maaske Hall Modular Classrooms Natural Sciences Peter Courtney Health and Wellness Center Rice Auditorium Richard Woodcock Education Center Smith Music Hall Winters (Math/Nursing) **Food service** Caffè Allegro Valsetz Dining Hall

### **Residence halls**

Ackerman Hall Alder View Townhouses Arbor Park Apartments Barnum Hall Butler Hall Gentle Hall Heritage Hall Knox St. Family Housing Landers Hall

## Student support

Academic Programs & Support Center Advising Center Hamersly Library Student Health & Counseling Center Welcome Center Werner University Center West House

#### Other

Child Development Center Copy Center The Cottage Facilities Services Food Pantry Gentle House Leinwand Outdoor Stage Lieuallen Administration Mail Services Parking Services Public Safety Terry House University Computing Services Wolfstore